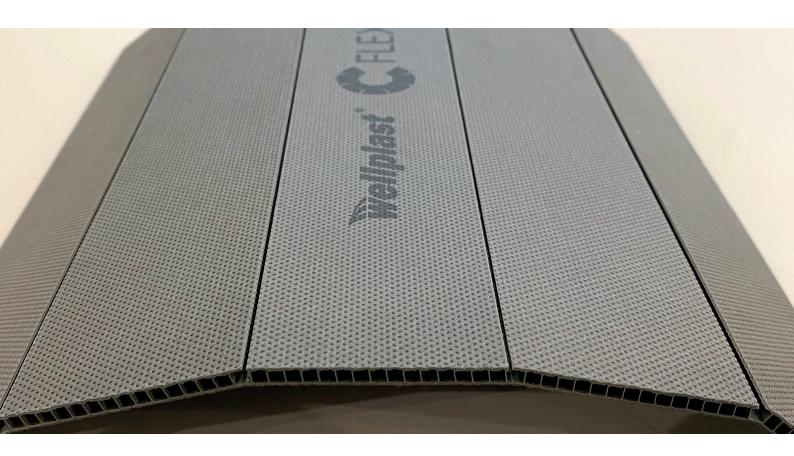

## Protects pipes, rods and profiles

Wellplast® FLEXI CUT consists of a core of corrugated plastic, heat-laminated with a protective non-woven, and with longitudinal cuts to easily fold around the goods. Simple and flexible to work with and easy to recycle. Due to its low weight, Wellplast® FLEXI CUT is an ergonomically advantageous alternative and the Non Woven coating contributes to increased strength and crushing strength. Wellplast® FLEXI CUT is manufactured in Sweden by Wellplast AB and consists of 100% recyclable PP and is also manufactured from recycled material.

## **Benefits:**

- √ Easy to cut to size
- ✓ Easy to fold in onedirection, rigid in the other
- √ Lightweight and durable
- √ Easy to recycle
- √ Surface protection