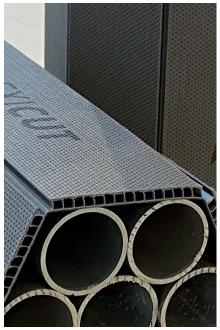

## Protects pipes, rods and profiles

Wellplast® FLEXI CUT consists of a core of corrugated plastic, heat-laminated with a protective non-woven, and with longitudinal cuts to easily fold around the goods. Simple and flexible to work with and easy to recycle. Due to its low weight, Wellplast® FLEXI CUT is an ergonomically advantageous alternative and the Non Woven coating contributes to increased strength and crushing strength. Wellplast® FLEXI CUT is manufactured in Sweden by Wellplast AB and consists of 100% recyclable PP and is also manufactured from recycled material.

## Characteristics

Soft non scratching surface, durable, stiff, moisture proof, low weight, ECO-efficient.

Folds easily around the goods

Easy to cut, light to carry

Superb surface protection

Contact us for more information, samples or prices.