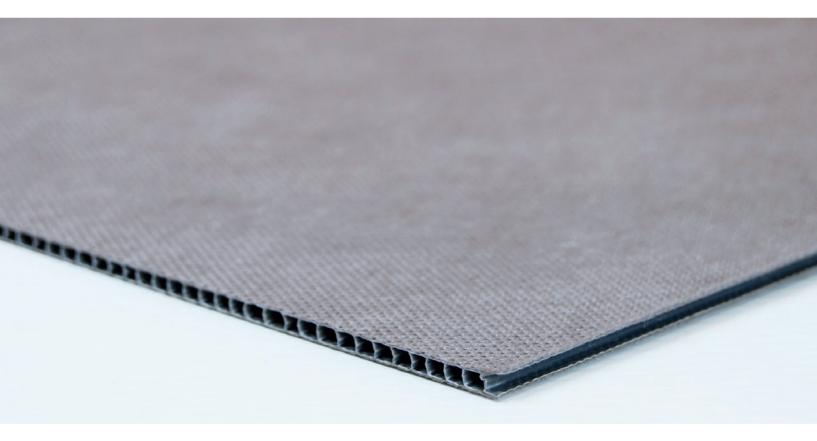

# Packing of surface sensitive products. wellplast® SOFT

Wellplast® SOFT is a product that is used for packing scratchsensitive products such as laquered products and sensitive plastic products. The textile Surface is inline heat-laminated. This process eliminates the problem of glue leaking through the textile. The material is stiff and can be used for interlayers, dividers, inserts and boxes. It is produced in several different thicknesses which makes it suitable for both oneway and return packaging solutions. When used the material is fully recyclable.

### Characteristics

Soft non scratching surface, durable, stiff, moisture proof, low weight, ECO-efficient.

Superb surface protection

High stacking strength

Heat laminated surface - No glue