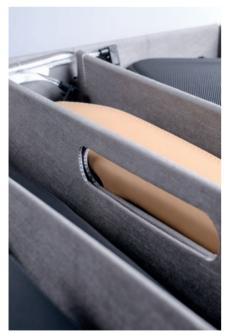

#### Packing applications:

- ✓ Plastic parts
- ✓ Laquered metal
- ✓ Return packaging
- ✓ One way packaging
- √ Interlayers
- ✓ Protective material