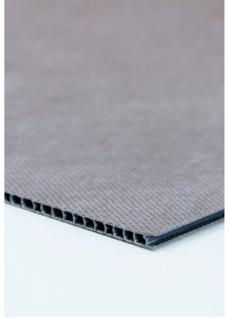

# Packing of surface sensitive products. wellplast® SOFT

Wellplast® SOFT is a product that is used for packing scratchsensitive products such as laquered products and sensitive plastic products. The textile Surface is inline heat-laminated. This process eliminates the problem of glue leaking through the textile. The material is stiff and can be used for interlayers, dividers, inserts and boxes. It is produced in several different thicknesses which makes it suitable for both oneway and return packaging solutions. When used the material is fully recyclable.

### Characteristics

Soft non scratching surface, durable, stiff, moisture proof, low weight, ECO-efficient.

Superb surface protection

High stacking strength

Heat laminated surface - No glue