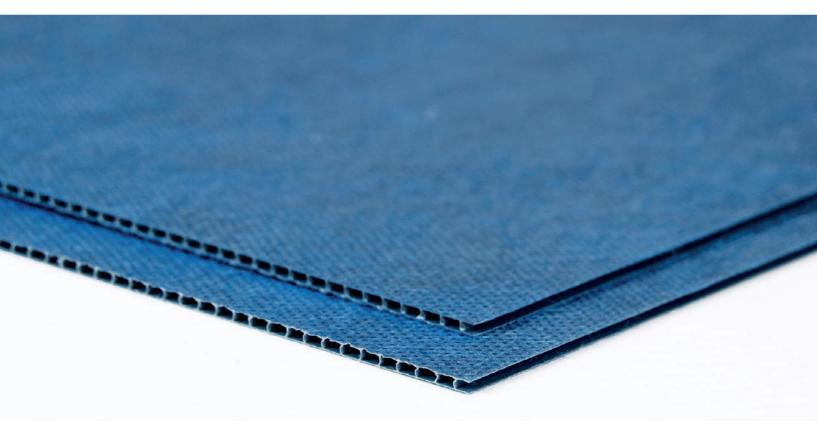

# Packing of surface sensitive products. wellplast<sup>®</sup> SOFT 20

Wellplast® SOFT is a product that is used for packing scratchsensitive products such as laquered products and sensitive plastic products. The textile Surface is inline heat-laminated. This process eliminates the problem of glue leaking through the textile. The material is stiff and can be used for interlayers, dividers, inserts and boxes. It is suitable for both oneway expendable and return packaging solutions. When used the material is fully recyclable.

## Specifications

|                                      | Wellplast <sup>®</sup> SOFT 20                 |
|--------------------------------------|------------------------------------------------|
| Raw material middle layer (fluting): | Polypropylene 200g/m <sup>2</sup>              |
| Raw material outer layers (liners):  | Nonwoven Polypropylene blue 30g/m <sup>2</sup> |
| Size:                                | Maximum size : 6000*1600mm                     |
| Thickness:                           | 2mm                                            |
| Weight:                              | 260g/m <sup>2</sup>                            |
| Colour:                              | grey core and blue surface                     |
| Printing:                            | Flexo, screen or UV/digital                    |
| Sealing:                             | Sewing, hot air, hot melt glue                 |
| Recycling:                           | 100% recyclable (buy back program)             |
|                                      |                                                |
| Waste sorting:                       | Sort as plastic                                |

### Characteristics

Soft non scratching surface, durable, stiff, moisture proof, low weight, ECO-efficient.

Superb surface protection

High stacking strength

Heat laminated surface - No glue