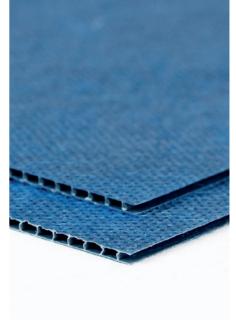

# Packing of surface sensitive products. wellplast<sup>®</sup> SOFT 20

Wellplast® SOFT is a product that is used for packing scratchsensitive products such as laquered products and sensitive plastic products. The textile Surface is inline heat-laminated. This process eliminates the problem of glue leaking through the textile. The material is stiff and can be used for interlayers, dividers, inserts and boxes. It is suitable for both oneway expendable and return packaging solutions. When used the material is fully recyclable.

## Specifications

|                                      | Wellplast <sup>®</sup> SOFT 20                 |
|--------------------------------------|------------------------------------------------|
| Raw material middle layer (fluting): | Polypropylene 200g/m <sup>2</sup>              |
| Raw material outer layers (liners):  | Nonwoven Polypropylene blue 30g/m <sup>2</sup> |
| Size:                                | Maximum size : 6000*1600mm                     |
| Thickness:                           | 2mm                                            |
| Weight:                              | 260g/m <sup>2</sup>                            |
| Colour:                              | grey core and blue surface                     |
| Printing:                            | Flexo, screen or UV/digital                    |
| Sealing:                             | Sewing, hot air, hot melt glue                 |
| Recycling:                           | 100% recyclable (buy back program)             |
|                                      |                                                |
| Waste sorting:                       | Sort as plastic                                |

### Characteristics

Soft non scratching surface, durable, stiff, moisture proof, low weight, ECO-efficient.

Superb surface protection

High stacking strength

Heat laminated surface - No glue