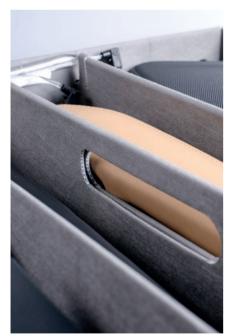

# Packing of surface sensitive products. wellplast<sup>®</sup> SOFT 20

Wellplast® SOFT is a product that is used for packing scratchsensitive products such as laquered products and sensitive plastic products. The textile Surface is inline heat-laminated. This process eliminates the problem of glue leaking through the textile. The material is stiff and can be used for interlayers, dividers, inserts and boxes. It is suitable for both oneway expendable and return packaging solutions. When used the material is fully recyclable.

#### Packing applications:

- ✓ Plastic parts
- ✓ Laquered metal
- ✓ Return packaging
- ✓ One way packaging
- ✓ Interlayers
- ✓ Protective material

### Characteristics

Soft non scratching surface, durable, stiff, moisture proof, low weight, ECO-efficient.

Superb surface protection

High stacking strength

Heat laminated surface - No glue