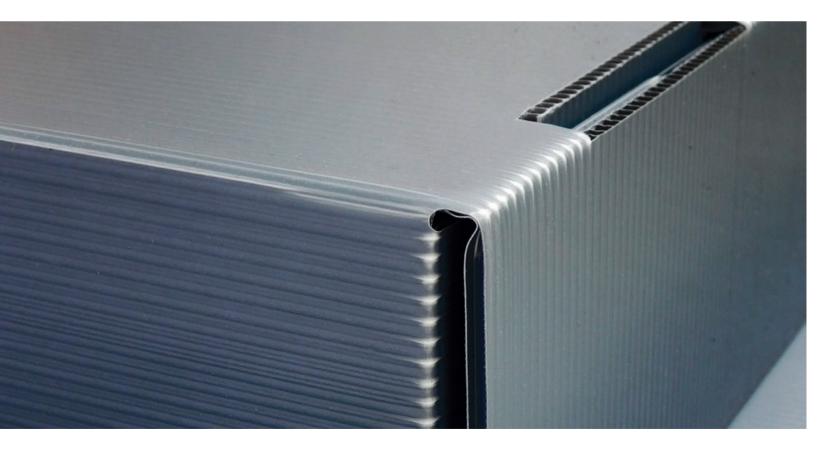

## Durable material for many applications Wellplast® R Recycled

Wellplast<sup>®</sup> R Recycled is a high quality corrugated plastic material for packaging such as interlayers, boxes, trays and interior fitments. It is produced in sheets by extrusion from 100% PP-plastic. In the production we use recycled material from our Buy-Back program as well as waste and trimmings from our production. Wellplast<sup>®</sup> R Recycled consists of up to 80% recycled material depending on the quality. Our goal is to increase the ratio to 100% and we constantly work at refining the process. The material is very light weight and very durable, why it is specifically suitable for return systems. Wellplast<sup>®</sup> R Recycled is produced in grey and black and is 100% recyclable.

## Characteristics

Durable, clean, moisture proof, low weight, insulating, ECO-efficiant.

Packaging

Recycled material

Contact us for more information or prices.