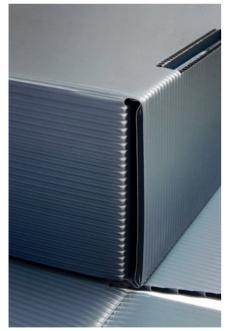

## Durable material for many applications Wellplast® R Recycled

Wellplast<sup>®</sup> R Recycled is a high quality corrugated plastic material for packaging such as interlayers, boxes, trays and interior fitments. It is produced in sheets by extrusion from 100% PP-plastic. In the production we use recycled material from our Buy-Back program as well as waste and trimmings from our production. Wellplast<sup>®</sup> R Recycled consists of up to 80% recycled material depending on the quality. Our goal is to increase the ratio to 100% and we constantly work at refining the process. The material is very light weight and very durable, why it is specifically suitable for return systems. Wellplast<sup>®</sup> R Recycled is produced in grey and black and is 100% recyclable.

## Characteristics

Durable, clean, moisture proof, low weight, insulating, ECO-efficiant.

Packaging

Recycled material

Contact us for more information or prices.