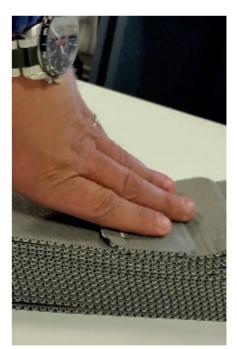

### Wellplast® Flexi SOFT

The material Wellplast® Flexi SOFT is produced in sheets. It is developed to be used as packaging material for surface sensitive products. The Wellplast® Flexi SOFT design consists of a corrugated middle layer welded to two outer layers. The material in the middle layer is made of minerals and polypropylene. The outer layers are made from non scratching nonwoven polypropylene. It is durable, has a high tearing strength and can be used many times. Because of the unique design the material is flexible in one direction and stiff in the other. This makes it possible to pack odd shped products in an efficent way. When used the material is fully recyclable.

## Characteristics

Soft non scratching surface, durable, stiff and flexible, moisture proof, low weight, ECO-efficiant.

High stacking strength

Good foldability

Contact us for more information, samples or prices.