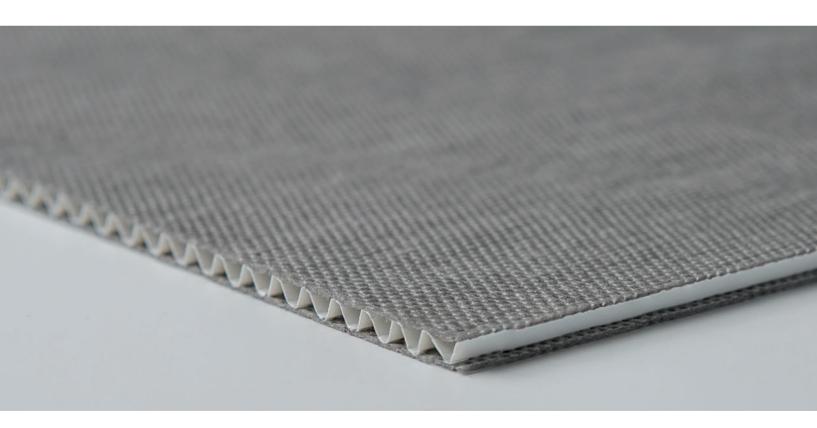

### Wellplast® Flexi SOFT

The material Wellplast® Flexi SOFT is produced in sheets. It is developed to be used as packaging material for surface sensitive products. The Wellplast® Flexi SOFT design consists of a corrugated middle layer welded to two outer layers. The material in the middle layer is made of minerals and polypropylene. The outer layers are made from non scratching nonwoven polypropylene. It is durable, has a high tearing strength and can be used many times. Because of the unique design the material is flexible in one direction and stiff in the other. This makes it possible to pack odd shped products in an efficent way. When used the material is fully recyclable.