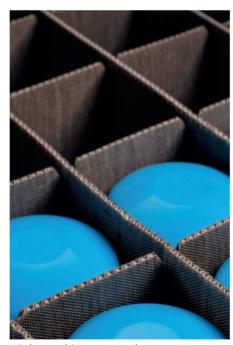

### Wellplast® Flexi SOFT

The material Wellplast® Flexi SOFT is produced in sheets. It is developed to be used as packaging material for surface sensitive products. The Wellplast® Flexi SOFT design consists of a corrugated middle layer welded to two outer layers. The material in the middle layer is made of minerals and polypropylene. The outer layers are made from non scratching nonwoven polypropylene. It is durable, has a high tearing strength and can be used many times. Because of the unique design the material is flexible in one direction and stiff in the other. This makes it possible to pack odd shped products in an efficent way. When used the material is fully recyclable.

#### **Packing applications:**

- √ Plastic parts
- √ Laquered metal
- √ Return packaging
- √ One Way packaging
- √ Interlayers
- √ Protective material