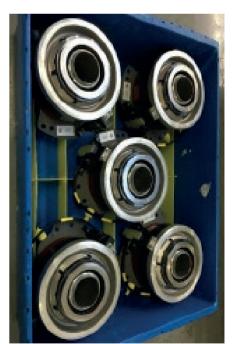

## WCI® - Wellplast® Corrosion Inhibitor

WCI® makes the box, interlayor or interior fitment actively protect metal parts from corrosion. WCI® is the trademark of the material and it is an abbreviation of Wellplast® Corrosion Inhibitor. In fact it consists of the material Wellplast® with a corrosion protective effect. Technically we have managed to bind the anti corrosive substance VCI in the polypropen plastic which Wellplast® consists of. It is produced in sheets from extrusion. The sheets can be converted into all kinds of packaging. Common usages are industrial export and storage packaging for all kinds of corrosion sensitive metal parts. Several automotive companies use WCI® packaging för driveline parts.

# Areas of use

Packing gearwheels

Grids