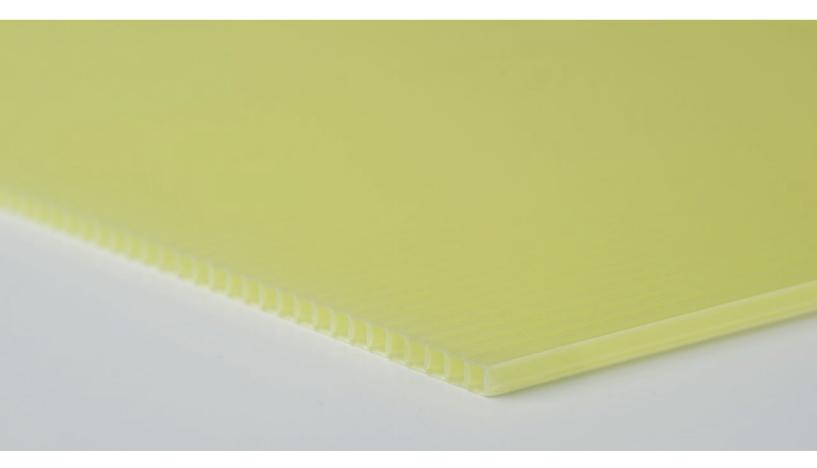

## WCI® - Wellplast® Corrosion Inhibitor

WCI® makes the box, interlayor or interior fitment actively protect metal parts from corrosion. WCI® is the trademark of the material and it is an abbreviation of Wellplast® Corrosion Inhibitor. In fact it consists of the material Wellplast® with a corrosion protective effect. Technically we have managed to bind the anti corrosive substance VCI in the polypropen plastic which Wellplast® consists of. It is produced in sheets from extrusion. The sheets can be converted into all kinds of packaging. Common usages are industrial export and storage packaging for all kinds of corrosion sensitive metal parts. Several automotive companies use WCI® packaging för driveline parts.

# Specifications

|                | WCI®                               |
|----------------|------------------------------------|
| Raw material:  | Polypropylene                      |
| Size:          | Maximum size : 6600*2500mm         |
| Thickness:     | 2mm-5mm Standard 3mm, 3,5mm        |
| Weight:        | 250 g/m² - 1500 g/m²               |
| Colour:        | Yellow                             |
| Printing:      | Flexo, screen or UV/digital        |
| Recycling:     | 100% recyclable (buy back program) |
| Waste sorting: | Sort as plastic                    |
|                |                                    |