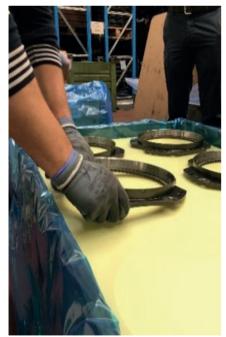

## **Handling instructions:**

Only pack clean parts

Use gloves when handling parts

To avoid condensation, only pack tempered products

Seal package as soon as possible

Maximum 300mm from metal part to WCI®

Calculate minimum 1m<sup>2</sup> of WCl<sup>®</sup> material for for each squaremeter of metal surface.

Keep unused WCI® packaging sealed