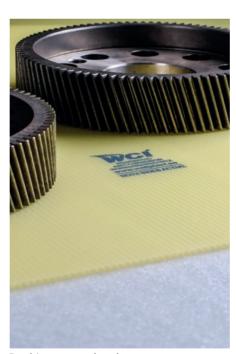

um size : 6600*2500mm         |
| Thickness:     | 2mm-5mm Standard 3mm, 3,5mm        |
| Weight:        | 250 g/m² - 1500 g/m²               |
| Colour:        | Yellow                             |
| Printing:      | Flexo, screen or UV/digital        |
| Recycling:     | 100% recyclable (buy back program) |
| Waste sorting: | Sort as plastic                    |
|                |                                    |





## **Handling instructions:**

Only pack clean parts

Use gloves when handling parts

To avoid condensation, only pack tempered products

Seal package as soon as possible

Maximum 300mm from metal part to WCI®

Calculate minimum 1m<sup>2</sup> of WCl<sup>®</sup> material for for each squaremeter of metal surface.

Keep unused WCI® packaging sealed

# Areas of use







Packing gearwheels



Grids

### Contact us for more information, samples or prices.