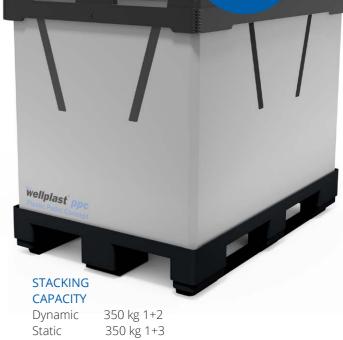

### STACKING CAPACITY

Dynamic 1000 kg 1+2 Static 1000 kg 1+3

## PALLET WITH SLEEVE

Measurements: 1200 X 1000mm, 1200 X 800mm, 800 X 600mm

PPC-S height: Standard: 972mm (stack 940mm) other heights possible

Pallet racks: Approved
Packing: Sleeve flat packed
Material: Copolymer polypropen