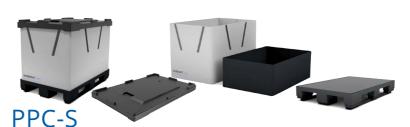

## PALLET WITH SLEEVE

Measurements: 1200 X 1000mm, 1200 X 800mm, 800 X 600mm

PPC-S height: Standard: 972mm (stack 940mm) other heights possible

Pallet racks: Approved
Packing: Sleeve flat packed
Material: Copolymer polypropen

Securing/locking: Straps