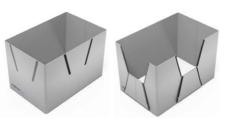

#### PALLET FRAMES

- High stacking strength
- Folds to fit on pallet
- · Possible to fold away without removing

The innovative design of the pallet frames substantially reduces time for frame handling and improves ergonomics for workers.

The foldable sleeves are light weight and easy to handle. The v-shaped hatch makes it easy to reach down into the pallet. The hatch has a unique locking system without unreliable moving parts.