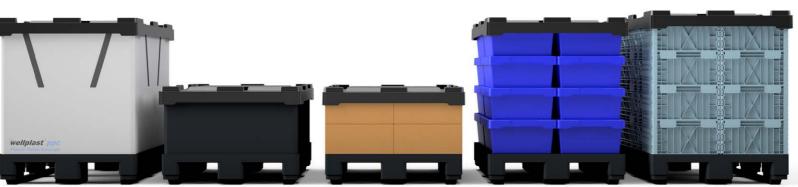

## THE FUTURE OF PLASTIC PALLET RETURN SYSTEMS

The Wellplast® PPC plastic pallet system is developed for return systems with all parts in a robust design. It is unique in several ways. It is a flexible system with a robust pallet and lid that can be combined with pallet frames for heavy loads and with sleeves for lighter loads.

The pallet and lid can also be used for other type of goods, such as boxes of different kinds.

The system is secured by using traditional strapping. Logistically the frames and sleeves are easily folded and secured and take up very little space