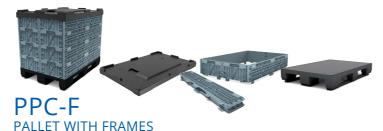

#### PALLET FRAMES

- High stacking strength
- Folds to fit on pallet
- · Possible to fold away without removing

**Measurements:** 1200 X 1000mm, 1200 X 800mm, 800 X 600mm

Collar height: 200mm
Pallet racks: Approved
Packing: Frames flat packed
Material: Copolymer polypropen

Securing/locking: Straps