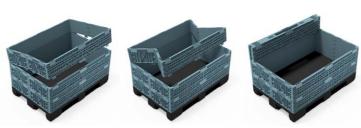

The innovative design of the pallet frames substantially reduces time for frame handling and improves ergonomics for workers.

The foldable sleeves are light weight and easy to handle. The v-shaped hatch makes it easy to reach down into the pallet. The hatch has a unique locking system without unreliable moving parts.

## SLEEVE HATCH

- Easy reaching down, V-shaped for stronger corners.
- Simple locking system without moving parts
- Easy to handle hinge

NEW AND
MPROVED LID

FOR EASIER HANDLING