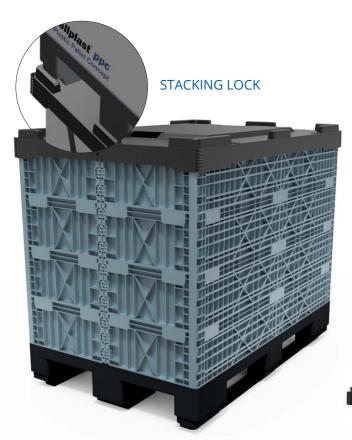

## THE FUTURE OF PLASTIC PALLET RETURN SYSTEMS

The Wellplast® PPC plastic pallet system is developed for return systems with all parts in a robust design. It is unique in several ways. It is a flexible system with a robust pallet and lid that can be combined with pallet frames for heavy loads and with sleeves for lighter loads.

The innovative design of the pallet frames substantially reduces time for frame handling and improves ergonomics for workers.

The foldable sleeves are light weight and easy to handle. The v-shaped hatch makes it easy to reach down into the pallet. The hatch has a unique locking system without unreliable moving parts.