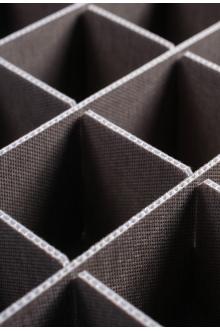

## Packing of surface sensitive products.

Wellplast® SOFT

Wellplast® SOFT is a product that is used for packing scratch-sensitive products such as laquered products and sensitive plastic products. The textile Surface is inline heat-laminated. This process eliminates the problem of glue leaking through the textile. The material is stiff and can be used for interlayers, dividers, inserts and boxes. It is produced in several different thicknesses which makes it suitable for both oneway and return packaging solutions. When used the material is fully recyclable.

## Charachteristics

Soft non scratching surface, durable, stiff, moisture proof, low weight, ECO-efficiant.

High stacking strength

Heat laminated surface - No glue

Contact us for more information or prices.