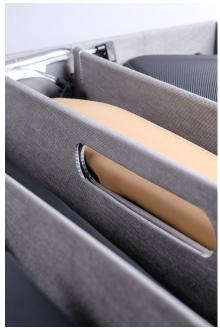

## Packing of surface sensitive products.

Wellplast® SOFT

Wellplast® SOFT is a product that is used for packing scratch-sensitive products such as laquered products and sensitive plastic products. The textile Surface is inline heat-laminated. This process eliminates the problem of glue leaking through the textile. The material is stiff and can be used for interlayers, dividers, inserts and boxes. It is produced in several different thicknesses which makes it suitable for both oneway and return packaging solutions. When used the material is fully recyclable.

Packing applications:

- √ Plastic parts
- √ Laquered metal
- √ Return packaging
- √ One way packaging
- √ Interlayers
- √ Protective material

## Charachteristics

Soft non scratching surface, durable, stiff, moisture proof, low weight, ECO-efficiant.

High stacking strength

Heat laminated surface - No glue

Contact us for more information or prices.