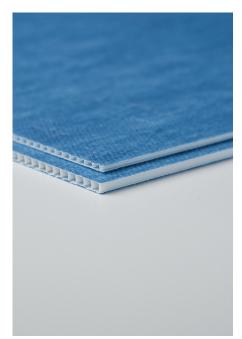

## Packing of surface sensitive products.

Wellplast® SOFT

Wellplast® SOFT is a product that is used for packing scratch-sensitive products such as laquered products and sensitive plastic products. The textile Surface is inline heat-laminated. This process eliminates the problem of glue leaking through the textile. The material is stiff and can be used for interlayers, dividers, inserts and boxes. It is produced in several different thicknesses which makes it suitable for both oneway and return packaging solutions. When used the material is fully recyclable.

## **Specifications**

|                                      | Wellplast® SOFT                     |
|--------------------------------------|-------------------------------------|
| Raw material middle layer (fluting): | Polypropylene                       |
| Raw material outer layers (liners):  | Nonwoven Polypropylene              |
| Size:                                | Maximum size : 6000*1600mm          |
| Thickness:                           | 2mm-5mm Standard: 2,5mm, 3mm, 3,5mm |
| Weight:                              | 280g/m²-1500g/m²                    |
| Colour:                              | Standard colours: grey and blue     |
| Printing:                            | Flexo, screen or UV/digital         |
| Sealing:                             | Sewing, hot air, hot melt glue      |
| Recycling:                           | 100% recyclable (buy back program)  |
| Waste sorting:                       | Sort as plastic                     |

## Charachteristics

Soft non scratching surface, durable, stiff, moisture proof, low weight, ECO-efficiant.

High stacking strength

Heat laminated surface - No glue

Contact us for more information or prices.