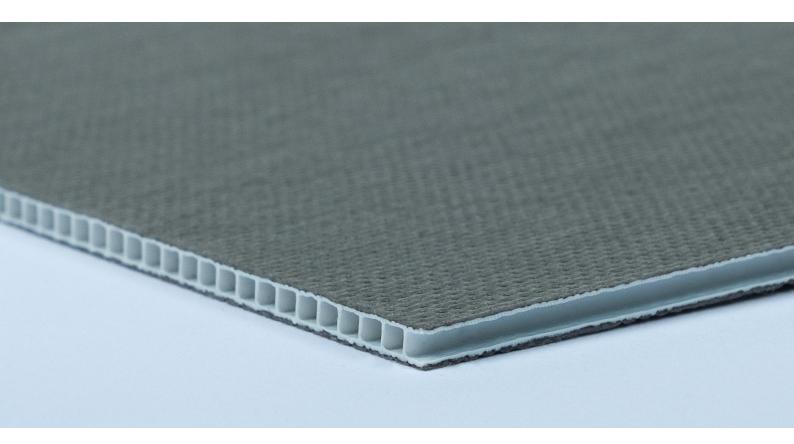

## Packing of surface sensitive products.

Wellplast® SOFT

Wellplast® SOFT is a product that is used for packing scratch-sensitive products such as laquered products and sensitive plastic products. The textile Surface is inline heat-laminated. This process eliminates the problem of glue leaking through the textile. The material is stiff and can be used for interlayers, dividers, inserts and boxes. It is produced in several different thicknesses which makes it suitable for both oneway and return packaging solutions. When used the material is fully recyclable.

## **Specifications**

|                                      | Wellplast® SOFT                     |
|--------------------------------------|-------------------------------------|
| Raw material middle layer (fluting): | Polypropylene                       |
| Raw material outer layers (liners):  | Nonwoven Polypropylene              |
| Size:                                | Maximum size : 6000*1600mm          |
| Thickness:                           | 2mm-5mm Standard: 2,5mm, 3mm, 3,5mm |
| Weight:                              | 280g/m²-1500g/m²                    |
| Colour:                              | Standard colours: grey and blue     |
| Printing:                            | Flexo, screen or UV/digital         |
| Sealing:                             | Sewing, hot air, hot melt glue      |
| Recycling:                           | 100% recyclable (buy back program)  |
| Waste sorting:                       | Sort as plastic                     |

## Charachteristics

Soft non scratching surface, durable, stiff, moisture proof, low weight, ECO-efficiant.

High stacking strength

Heat laminated surface - No glue

Contact us for more information or prices.