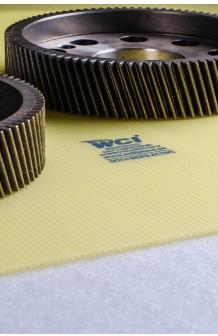

# Active corrosion protection packaging material

WCI° – Wellplast° Corrosion Inhibitor

WCI® makes the box, interlayor or interior fitment actively protect metal parts from corrosion. WCI® is the trademark of the material and it is an abbreviation of Wellplast® Corrosion Inhibitor. In fact it consists of the material Wellplast® with a corrosion protective effect. Technically we have managed to bind the anti corrosive substance VCI in the polypropen plastic which Wellplast® consists of. It is produced in sheets from extrusion. The sheets can be converted into all kinds of packaging. Common usages are industrial export and storage packaging for all kinds of corrosion sensitive metal parts. Several automotive companies use WCI® packaging för driveline parts.

## Areas of use

Interlayers Packing gearwheels

Grid

Contact us for more information or prices.