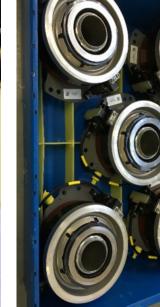

# Active corrosion protection packaging material

WCI° – Wellplast° Corrosion Inhibitor

WCI® makes the box, interlayor or interior fitment actively protect metal parts from corrosion. WCI® is the trademark of the material and it is an abbreviation of Wellplast® Corrosion Inhibitor. In fact it consists of the material Wellplast® with a corrosion protective effect. Technically we have managed to bind the anti corrosive substance VCI in the polypropen plastic which Wellplast® consists of. It is produced in sheets from extrusion. The sheets can be converted into all kinds of packaging. Common usages are industrial export and storage packaging for all kinds of corrosion sensitive metal parts. Several automotive companies use WCI® packaging för driveline parts.

## Areas of use

Interlayers Packing gearwheels

Grid

Contact us for more information or prices.