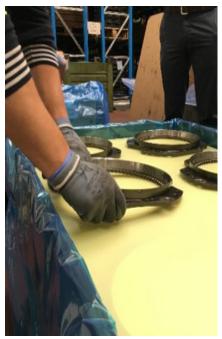

### Handling instructions:

Only pack clean parts

Use gloves when handling parts

To avoid condensation, only pack tempered products to avoid condensation

Seal package as soon as possible

Maximum 300mm from metal part to WCI Calculate minimum 1m<sup>2</sup> of WCI® material for for each squaremeter of metal surface.

## Areas of use

Interlayers Packing gearwheels

Grid

Contact us for more information or prices.