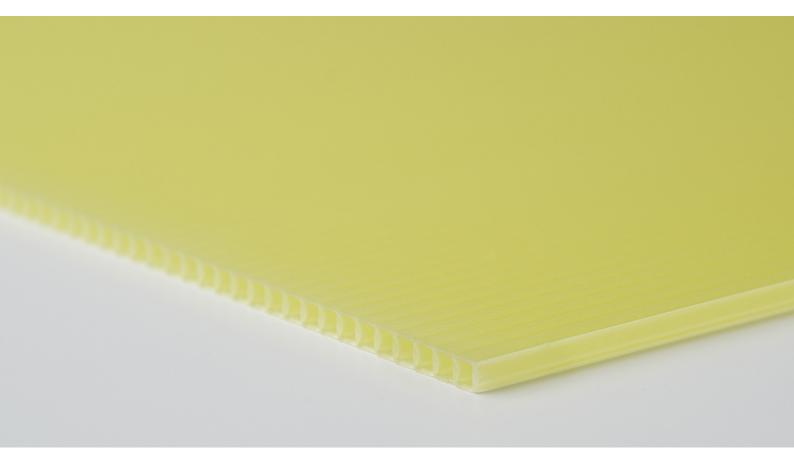

# Active corrosion protection packaging material

WCI° – Wellplast° Corrosion Inhibitor

WCI® makes the box, interlayor or interior fitment actively protect metal parts from corrosion. WCI® is the trademark of the material and it is an abbreviation of Wellplast® Corrosion Inhibitor. In fact it consists of the material Wellplast® with a corrosion protective effect. Technically we have managed to bind the anti corrosive substance VCI in the polypropen plastic which Wellplast® consists of. It is produced in sheets from extrusion. The sheets can be converted into all kinds of packaging. Common usages are industrial export and storage packaging for all kinds of corrosion sensitive metal parts. Several automotive companies use WCI® packaging för driveline parts.

## **Specifications**

|                | WCI°                               |
|----------------|------------------------------------|
| Raw material:  | Polypropylene                      |
| Size:          | Maximum size : 6600*2500mm         |
| Thickness:     | 2mm-5mm Standard 3mm, 3,5mm        |
| Weight:        | 250 g/m² - 1500 g/m²               |
| Colour:        | Yellow                             |
| Printing:      | Flexo, screen or UV/digital        |
| Recycling:     | 100% recyclable (buy back program) |
| Waste sorting: | Sort as plastic                    |
|                |                                    |